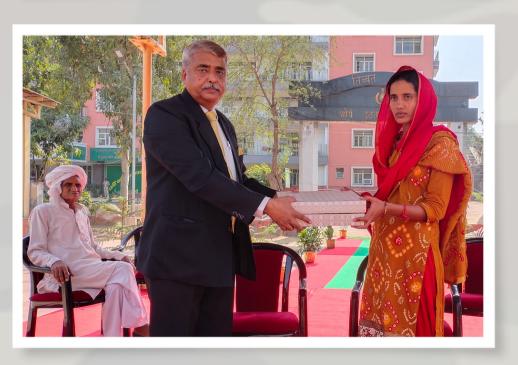

#### Our New Launch - Varangana

• Under this scheme we will be providing jobs to Widows of Martyrs, staying in the campus of BN HQ/Sector HQ/Frontier HQ or Cantonments. So that they have regular earnings apart from the family pension.

# Veerangana